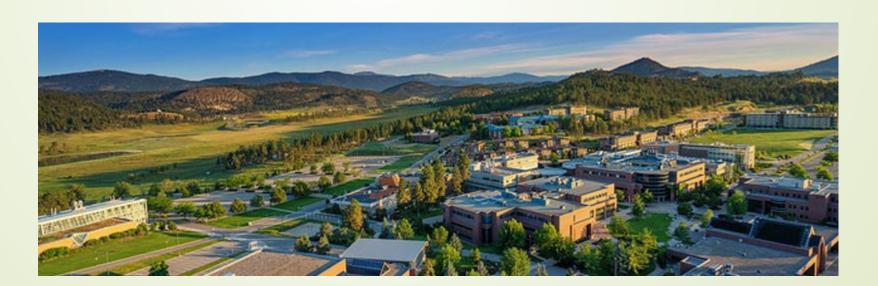

# Accommodations UBC Kelowna Student Housing

Room Costs - \$80 to \$150 depending upon room type

Room reservations will be through UBC Website