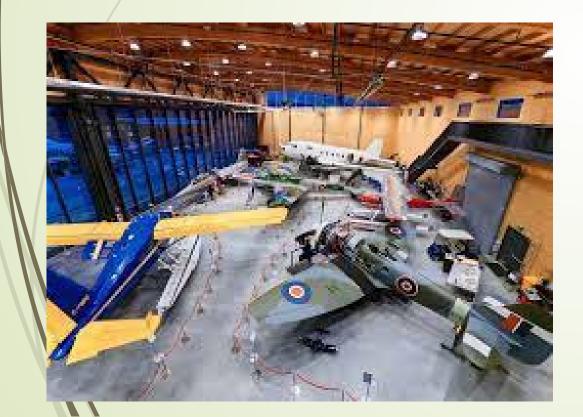

## Gala Evening-Thursday Night

- Thursday Gala Evening KF Centre for Excellence Photoshoot and Gala Diner
- Excellence, a short bus ride from UBC starting at 5 PM. You will have a couple of hours to explore the aeronautical display. The Gala Dinner is a catered affair with lots of things to keep you entertained. Come and enjoy the friendships you have made at this conference.